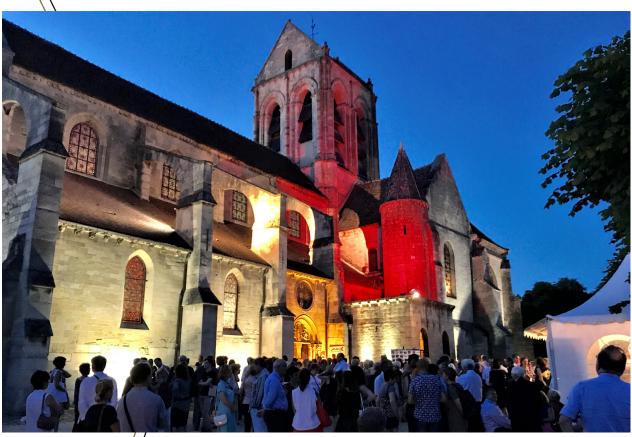

## AUVERS-SUR-OISE ASSOCIATION

« Painting promises tobecome more musical...» Vincent Van Gogh

Baroque Auvers, romantic Auvers, lyric or contemporary Auvers... so many different types alive present in places full of history. Impossible to tell about Auvers, you have to come there and feel it!

Impossible to tell about Auvers, you have to come there and feel it!